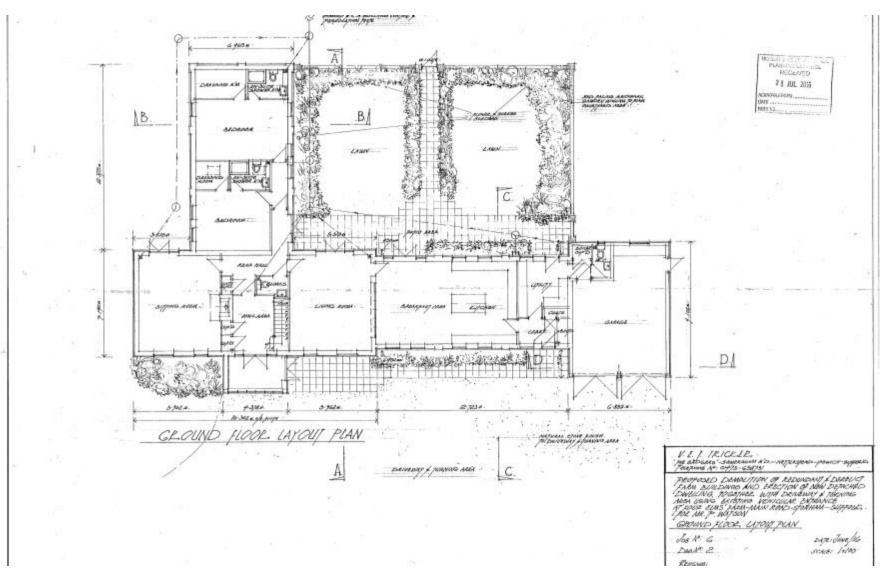

### **Site Location Plan**

# Slide 2



- Reference: 3172/1

Site: Four Elms Norwich Road Stonham Parva



#### **Site Location Plan**





# **Constraints Map**





Aerial Map Slide 5



3172/16

Barns at Four Elms Farm, Norwich Road, Stonham Parva



#### MID SUFFOLK DISTRICT COUNCIL

131, High Street, Needham Market, IP6 8DL Telephone: 01449 724500

email: customerservice@csduk.com

Ω.

SCALE 1:1250

Reproduced by permission of Ordnance Survey on behalf of HMSO.



# **Block Plan/Site Layout**





# Elevations Slide 7

The state of the s





Elevations Slide 8





# **Ground Floor Layout Plans**





# **First Floor Layout and Roof Plans**





### **Sections and Sectional Elevation Plans**

### Slide 11



MODUMOR DE CONCL.
PLANINCO LO TICA.
RECEIVED

2 3 JUL 2013
ADRESIONADORD.
DAYE.

V. в. J. TRICLEL.

- по вестоя : зологом ко-познадам - ромск-сергый.

Текрите 19: 0.493-65873

PASPESSO DEMBELIEN OF REDUNIANT R DEMALET FARE BUILDINGS & ERESTON OF NOW EXPLOYED DEMALET FOR THE STREET OF THE STREET FOR THE STREET FOR THE STREET FOR AREA COME ENGINEERS NOW COME AND MODE OF THE STREET FOR ARE TO STREET AND THE STREET FOR ARE TO STREET FOR AREA TO STREE

JOBE G

Browns

2002 disea/16 5040-71/00