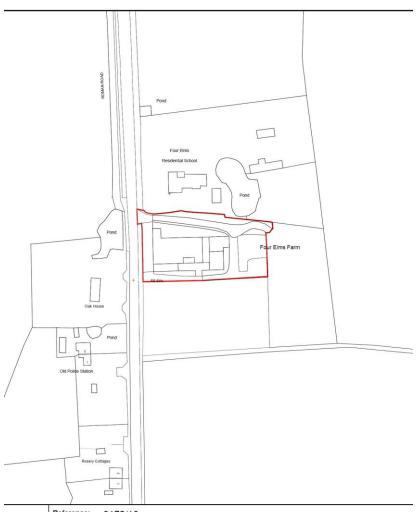

### **Site Location Plan**

# Slide 2



- Reference: 3172/1

Site: Four Elms Norwich Road Stonham Parva



#### **Site Location Plan**





# **Constraints Map**





Aerial Map Slide 5



3172/16

Barns at Four Elms Farm, Norwich Road, Stonham Parva



#### MID SUFFOLK DISTRICT COUNCIL

131, High Street, Needham Market, IP6 8DL Telephone: 01449 724500

email: customerservice@csduk.com

Ω.

SCALE 1:1250

Reproduced by permission of Ordnance Survey on behalf of HMSO.



# **Block Plan/Site Layout**





# Elevations Slide 7

The state of the s





Elevations Slide 8





# **Ground Floor Layout Plans**





# **First Floor Layout and Roof Plans**





### **Sections and Sectional Elevation Plans**

### Slide 11



MODUMOR DE CONCL.
PLANINCO LO TICA.
RECEIVED

2 3 JUL 2013
ADRESIONADORD.
DAYE.

V. в. J. TRICLEL.

- по вестоя :