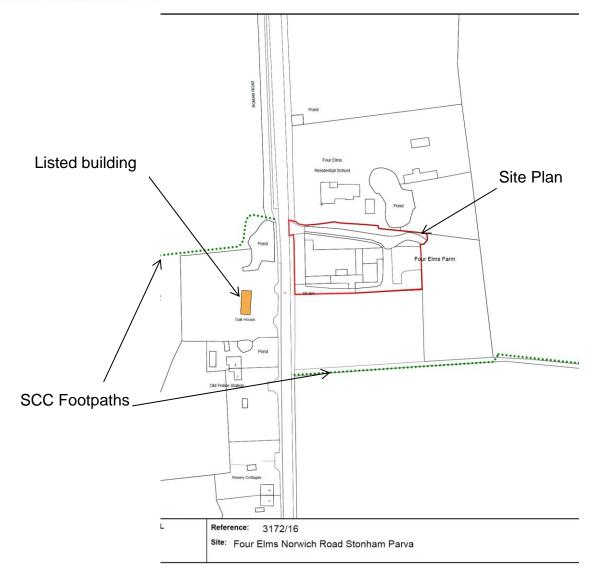

### **Site Location Plan**

# Slide 2



- Reference: 3172/1

Site: Four Elms Norwich Road Stonham Parva



#### **Site Location Plan**





# **Constraints Map**





Aerial Map Slide 5



3172/16

Barns at Four Elms Farm, Norwich Road, Stonham Parva



#### MID SUFFOLK DISTRICT COUNCIL

131, High Street, Needham Market, IP6 8DL Telephone: 01449 724500

email: customerservice@csduk.com

Ω.

SCALE 1:1250

Reproduced by permission of Ordnance Survey on behalf of HMSO.



# **Block Plan/Site Layout**





# Elevations Slide 7

The state of the s





Elevations Slide 8





# **Ground Floor Layout Plans**





# **First Floor Layout and Roof Plans**





### **Sections and Sectional Elevation Plans**

### Slide 11



MODUMOR DE CONCL.
PLANINCO LO TICA.
RECEIVED

2 3 JUL 2013
ADRESIONADORD.
DAYE.

V. в. J. TRICLEL.

- по вестоя : зологом ко-познадам - ромск-сергый.

Текрите 19: 0.493-65873

PASPESSO DEMBELIEN OF REDUNIANT R DEMALET FARE BUILDINGS & ERES