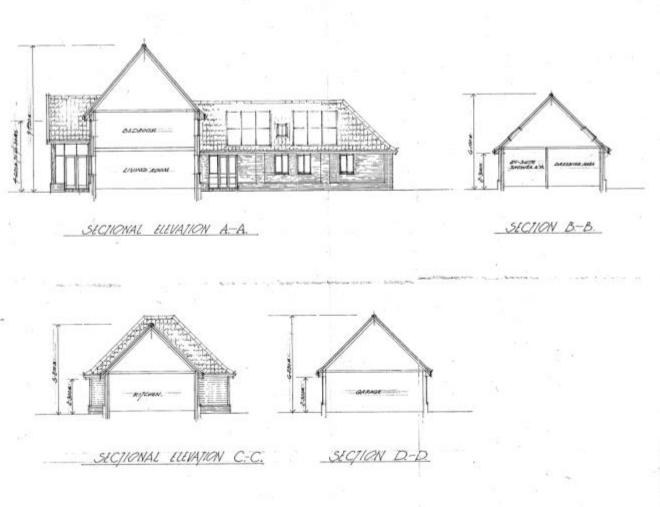

### **Site Location Plan**

# Slide 2



- Reference: 3172/1

Site: Four Elms Norwich Road Stonham Parva



#### **Site Location Plan**





# **Constraints Map**





Aerial Map Slide 5



3172/16

Barns at Four Elms Farm, Norwich Road, Stonham Parva



#### MID SUFFOLK DISTRICT COUNCIL

131, High Street, Needham Market, IP6 8DL Telephone: 01449 724500

email: customerservice@csduk.com

Ω.

SCALE 1:1250

Reproduced by permission of Ordnance Survey on behalf of HMSO.



# **Block Plan/Site Layout**





# Elevations Slide 7

The state of the s





Elevations Slide 8





# **Ground Floor Layout Plans**





# **First Floor Layout and Roof Plans**





### **Sections and Sectional Elevation Plans**

### Slide 11



MODUMOR DE CONCL.
PLANINCO LO TICA.
RECEIVED

2 3 JUL 2013
ADRESIONADORD.
DAYE.

V. в. J. TRICLEL.

- по вестоя : зологом ко-познадам - ромск-сергый.

Текрите 19: 0.493-65873

PASPESSO DEMBELIEN OF REDUNIANT R DEMALET FARE BUILDINGS & ERESTON OF NOW EXPLOYED DEMALET FOR THE STREET OF THE STREET FOR THE STREET FOR THE STREET FOR AREA COME ENGINEERS NOW COME AND MODE OF THE STREET FOR ARE TO STREET AND THE STREET FOR ARE TO STREET FOR AREA TO STREE

JOBE G

Browns

2002 disea/16 5040-71/00