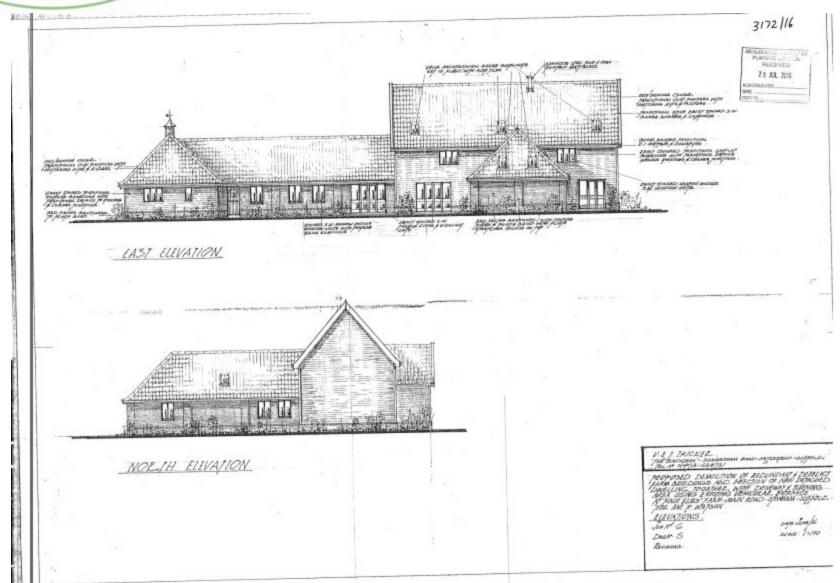

### **Site Location Plan**

# Slide 2



- Reference: 3172/1

Site: Four Elms Norwich Road Stonham Parva



#### **Site Location Plan**





# **Constraints Map**





Aerial Map Slide 5



3172/16

Barns at Four Elms Farm, Norwich Road, Stonham Parva



#### MID SUFFOLK DISTRICT COUNCIL

131, High Street, Needham Market, IP6 8DL Telephone: 01449 724500

email: customerservice@csduk.com

Ω.

SCALE 1:1250

Reproduced by permission of Ordnance Survey on behalf of HMSO.



# **Block Plan/Site Layout**





# Elevations Slide 7

The state of the s





Elevations Slide 8





# **Ground Floor Layout Plans**





# **First Floor Layout and Roof Plans**





### **Sections and Sectional Elevation Plans**

### Slide 11



MODUMOR DE CONCL.
PLANINCO LO TICA.
RECEIVED

2 3 JUL 2013
ADRESIONADORD.
DAYE.

V. в. J. TRICLEL.

- по вестоя : зологом ко-познадам - ромск-сергый.

Текрите 19: 0.493-65873

PASPESSO DEMBELIEN OF REDUNIANT R DEMALET FARE BUILDINGS & ERESTON OF NOW EXPLOYED DEMALET FOR THE STREET OF THE STREET FOR THE STREET FOR THE STREET FOR AREA COME ENGINEERS NOW COME AND MODE OF THE STREET FOR ARE TO STREET AND THE STREET FOR ARE TO STREET FOR AREA TO STREE

JOBE G

Browns

2002 disea/16 5040-71/00