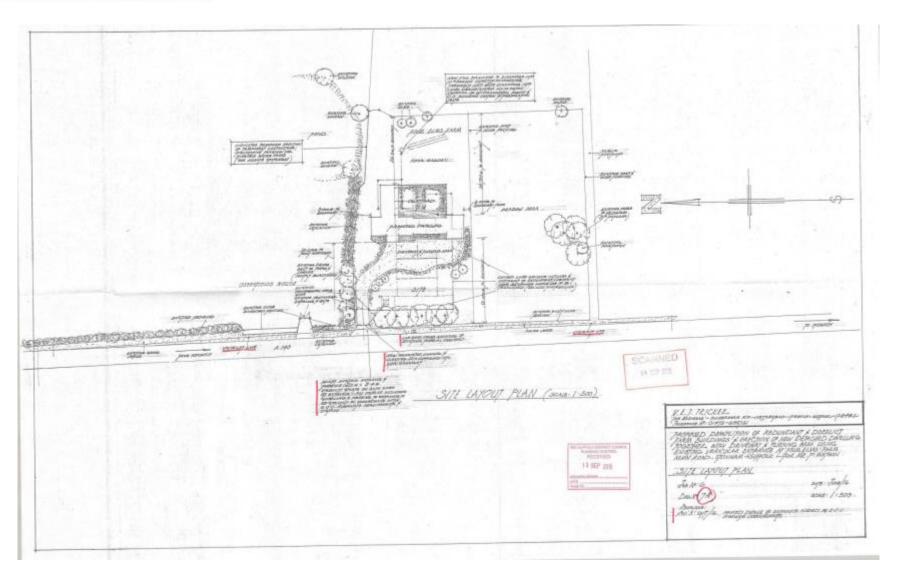

### **Site Location Plan**

# Slide 2



- Reference: 3172/1

Site: Four Elms Norwich Road Stonham Parva



#### **Site Location Plan**





# **Constraints Map**





Aerial Map Slide 5



3172/16

Barns at Four Elms Farm, Norwich Road, Stonham Parva



#### MID SUFFOLK DISTRICT COUNCIL

131, High Street, Needham Market, IP6 8DL Telephone: 01449 724500

email: customerservice@csduk.com

Ω.

SCALE 1:1250

Reproduced by permission of Ordnance Survey on behalf of HMSO.



# **Block Plan/Site Layout**





# Elevations Slide 7

The state of the s





Elevations Slide 8





# **Ground Floor Layout Plans**





# **First Floor Layout and Roof Plans**





### **Sections and Sectional Elevation Plans**

### Slide 11



MODUMOR DE CONCL.
PLANINCO LO TICA.
RECEIVED

2 3 JUL 2013
ADRESIONADORD.
DAYE.

V. в. J. TRICLEL.

- по вестоя : зологом ко-познадам - ромск-сергый.

Текрите 19: 0.493-65873

PASPESSO DEMBELIEN OF REDUNIANT R DEMALET FARE BUILDINGS & ERESTON OF NOW EXPLOYED DEMALET FOR THE STREET OF THE STREET FOR THE STREET FOR THE STREET FOR AREA COME ENGINEERS NOW COME AND MODE OF THE STREET FOR ARE TO STREET AND THE STREET FOR ARE TO STREET FOR AREA TO STREE

JOBE G

Browns

2002 disea/16 5040-71/00