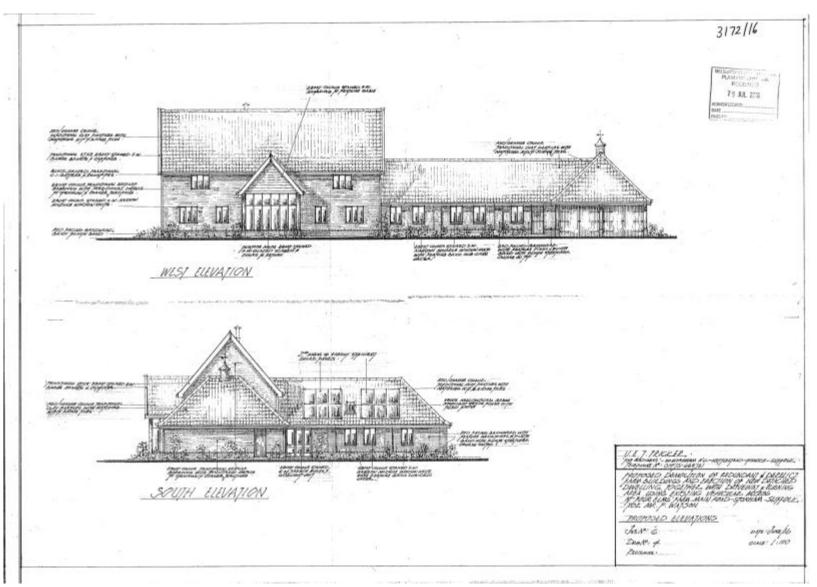

### **Site Location Plan**

# Slide 2



- Reference: 3172/1

Site: Four Elms Norwich Road Stonham Parva



#### **Site Location Plan**





# **Constraints Map**





Aerial Map Slide 5



3172/16

Barns at Four Elms Farm, Norwich Road, Stonham Parva



#### MID SUFFOLK DISTRICT COUNCIL

131, High Street, Needham Market, IP6 8DL Telephone: 01449 724500

email: customerservice@csduk.com

Ω.

SCALE 1:1250

Reproduced by permission of Ordnance Survey on behalf of HMSO.



# **Block Plan/Site Layout**





# Elevations Slide 7

The state of the s





Elevations Slide 8





# **Ground Floor Layout Plans**





# **First Floor Layout and Roof Plans**





### **Sections and Sectional Elevation Plans**

### Slide 11



MODUMOR DE CONCL.
PLANINCO LO TICA.
RECEIVED

2 3 JUL 2013
ADRESIONADORD.
DAYE.

V. в. J. TRICLEL.

- по вестоя : зологом ко-познадам - ромск-сергый.

Текрите 19: 0.493-65873

PASPESSO DEMBELIEN OF REDUNIANT R DEMALET FARE BUILDINGS & ERESTON OF NOW EXPLOYED DEMALET FOR THE STREET OF THE STREET FOR THE STREET FOR THE STREET FOR AREA COME ENGINEERS NOW COME AND MODE OF THE STREET FOR ARE TO STREET AND THE STREET FOR ARE TO STREET FOR AREA TO STREE

JOBE G

Browns

2002 disea/16 5040-71/00