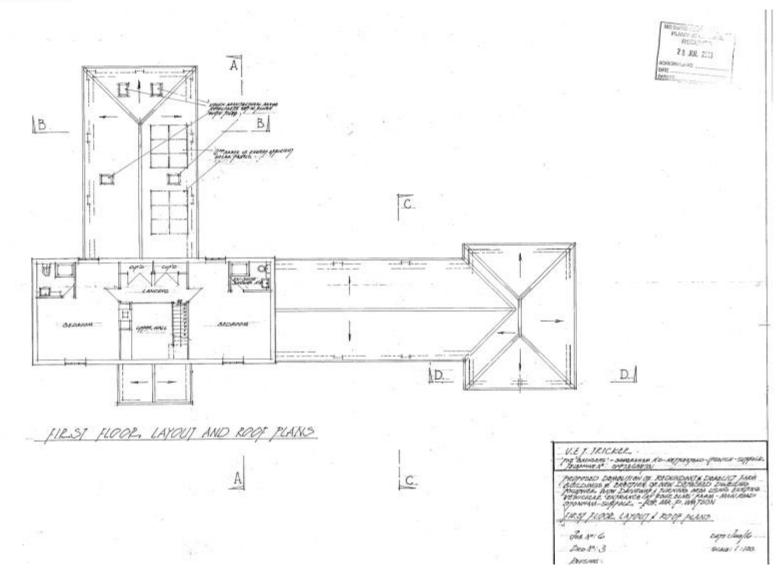

### **Site Location Plan**

# Slide 2



- Reference: 3172/1

Site: Four Elms Norwich Road Stonham Parva



#### **Site Location Plan**





# **Constraints Map**





Aerial Map Slide 5



3172/16

Barns at Four Elms Farm, Norwich Road, Stonham Parva



#### MID SUFFOLK DISTRICT COUNCIL

131, High Street, Needham Market, IP6 8DL Telephone: 01449 724500

email: customerservice@csduk.com

Ω.

SCALE 1:1250

Reproduced by permission of Ordnance Survey on behalf of HMSO.



# **Block Plan/Site Layout**





# Elevations Slide 7

The state of the s





Elevations Slide 8





# **Ground Floor Layout Plans**





# **First Floor Layout and Roof Plans**





### **Sections and Sectional Elevation Plans**

### Slide 11



MODUMOR DE CONCL.
PLANINCO LO TICA.
RECEIVED

2 3 JUL 2013
ADRESIONADORD.
DAYE.

V. в. J. TRICLEL.

- по вестоя : зологом ко-познадам - ромск-сергый.

Текрите 19: 0.493-65873

PASPESSO DEMBELIEN OF REDUNIANT R DEMALET FARE BUILDINGS & ERESTON OF NOW EXPLOYED DEMALET FOR THE STREET OF THE STREET FOR THE STREET FOR THE STREET FOR AREA COME ENGINEERS NOW COME AND MODE OF THE STREET FOR ARE TO STREET AND THE STREET FOR ARE TO STREET FOR AREA TO STREE

JOBE G

Browns

2002 disea/16 5040-71/00